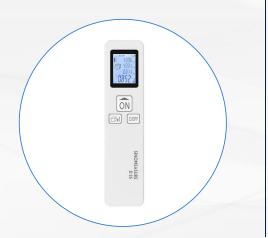

### **C80 MODEL**

- ✓ Easy handling
- ✓ 4-line illuminated display
- ✓ High accuracy & stability
- ✓ Multi-function measurement

| Technical Details       | C80                                 |
|-------------------------|-------------------------------------|
| Measuring range         | 0.03~40m/60m/80m                    |
| Accuracy                | ±2mm                                |
| Size                    | 110*36*20mm                         |
| Laser Grade&Type        | Class II ;620~650nm,<1mw            |
| Power Supply            | Battery, AAA 1.5V*2                 |
| Operating time(at 20°C) | 5000 measurements                   |
| Protection Class        | IP54                                |
| Operating temperature   | 0 ° C to 40 ° C                     |
| Storage temperature     | -20 ° C to 60 ° C                   |
| Product Color           | Blue(Other Color can be customized) |