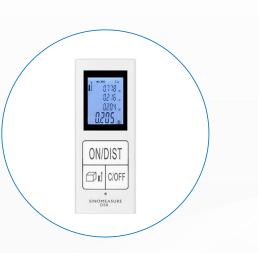

#### Users manual

- Hand strap
- Charging cable

Ø 1U

| Technical Details      | F40                               |
|------------------------|-----------------------------------|
| Measuring range        | 0.03~30m/40m                      |
| Accuracy               | ±2mm                              |
| Size                   | 101*32*15mm                       |
| Laser Grade&Type       | Class II ;620~650nm,<1mw          |
| Power Supply           | USB rechargeable                  |
| Operating time(at 20℃) | 200Mah 3000 measurements          |
| Protection Class       | IP54                              |
| Operating temperature  | 0 $^{\circ}$ C to 40 $^{\circ}$ C |
| Storage temperature    | -20 ° C to 60 ° C                 |
| Product Color          | Red/Black/Grey                    |