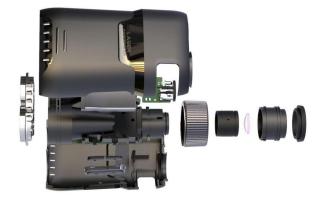

# **Telescope Rangefinder**

| Technical Details       | A01                        |
|-------------------------|----------------------------|
| Measuring range         | 3~600/800/1200m            |
| Accuracy                | ±1m                        |
| Size                    | 105*65*40MM                |
| Laser Grade&Type        | Class II;905 nm            |
| Power Supply            | 3.7V 50Mah lithium battery |
| Telescope Magnification | 6X                         |
| Protection Class        | IP54                       |
| Operating temperature   | 0 ° C to +40 ° C           |
| Storage temperature     | -20 ° C to +60 ° C         |
| Product Color           | Black                      |