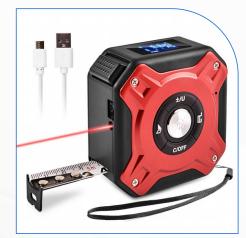

Measuring Range:0.03-40/60/80m Accuracy: ±3mm Power Supply: Battery Size: 130\*44\*32mm Color:Black/Red Customization:Logo/Sticker/Package

#### **X40**

Measuring Range:0.03-40/60/80m Accuracy: ±3mm Power Supply:Battery Size: 118\*38\*22mm Color:Black&Red/Blue/Yellow Customization:Logo/Sticker/Package

**S1P** 

Measuring Range:0.03-40/60/80 Accuracy: ±3mm Power Supply:Battery Size: 100\*35\*23mm Color:Black&Red Customization:Logo/Sticker/Package