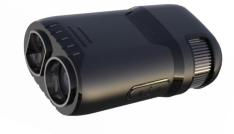

# **Telescope Rangefinder**

| Technical Details       | A01                        |
|-------------------------|----------------------------|
| Measuring range         | 3~600/800/1200m            |
| Accuracy                | ±1m                        |
| Size                    | 105*65*40MM                |
| Laser Grade&Type        | Class II;905 nm            |
| Power Supply            | 3.7V 50Mah lithium battery |
| Telescope Magnification | 6X                         |
| Protection Class        | IP54                       |
| Operating temperature   | 0 ° C to +40 ° C           |
| Storage temperature     | -20 ° C to +60 ° C         |
| Product Color           | Black                      |