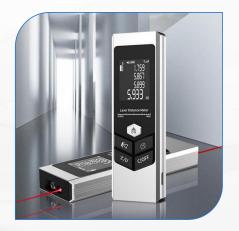

- ✓ Mental shell
- ✓ 4-line illuminated display
- ✓ Multi-function measurement
- $\checkmark$  Easy to carry and use

| Technical Details       | W40X                        |
|-------------------------|-----------------------------|
| Measuring range         | 0.03~40m/60m/80m            |
| Accuracy                | ±2mm                        |
| Size                    | 109*35*22mm                 |
| Laser Grade&Type        | Class II ;620~650nm,<1mw    |
| Power Supply            | USB rechargeable            |
| Operating time(at 20°C) | 200Mah 3000 measurements    |
| Protection Class        | IP54                        |
| Operating temperature   | 0 ° C to 40 ° C             |
| Storage temperature     | -20 ° C to 60 ° C           |
| Product Color           | Black/Blue/Slivery/Grey/Red |