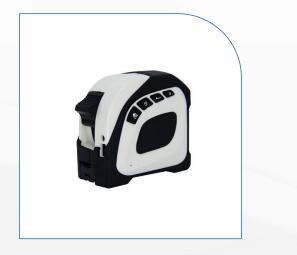

- ✓ Mental shell
- ✓ 4-line illuminated display
- ✓ Multi-function measurement
- $\checkmark$  Easy to carry and use

| Technical Details       | W40X                        |
|-------------------------|-----------------------------|
| Measuring range         | 0.03~40m/60m/80m            |
| Accuracy                | ±2mm                        |
| Size                    | 109*35*22mm                 |
| Laser Grade&Type        | Class II ;620~650nm,<1mw    |
| Power Supply            | USB rechargeable            |
| Operating time(at 20°C) | 200Mah 3000 measurements    |
| Protection Class        | IP54                        |
| Operating temperature   | 0 ° C to 40 ° C             |
| Storage temperature     | -20 ° C to 60 ° C           |
| Product Color           | Black/Blue/Slivery/Grey/Red |