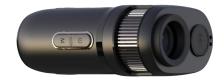

# **Telescope Rangefinder**

| Technical Details       | A01                        |
|-------------------------|----------------------------|
| Measuring range         | 3~600/800/1200m            |
| Accuracy                | ±1m                        |
| Size                    | 105*65*40MM                |
| Laser Grade&Type        | Class II;905 nm            |
| Power Supply            | 3.7V 50Mah lithium battery |
| Telescope Magnification | 6X                         |
| Protection Class        | IP54                       |
| Operating temperature   | 0 ° C to +40 ° C           |
| Storage temperature     | -20 ° C to +60 ° C         |
| Product Color           | Black                      |