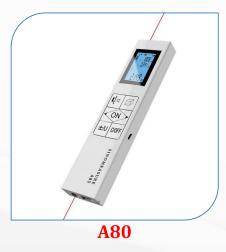

#### **X40**

Measuring Range:0.03-40/60/80m Accuracy: ±3mm Power Supply:Battery Size: 118\*38\*22mm Color:Black&Red/Blue/Yellow Customization:Logo/Sticker/Package

**S1P** 

Measuring Range:0.03-40/60/80 Accuracy: ±3mm Power Supply:Battery Size: 100\*35\*23mm Color:Black&Red Customization:Logo/Sticker/Package