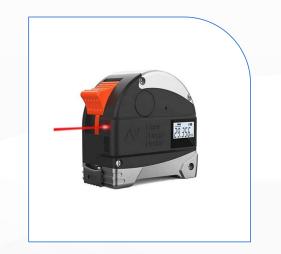

#### **M3**

**LA01** 

∃J C/OF

Measuring Range:0.03-30m/40m

Accuracy:  $\pm 3$ mm

Power Supply:USB Recharegable

Size: 96\*32\*12mm

Color:Slivery/Black

Customization:Logo/Sticker/Package

Measuring Range:0.03-30m

Accuracy: ±3mm

Power Supply: Battery

Size: 110\*26\*13mm

Color:White

Customization:Logo/Sticker/Package

**D35** 