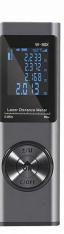

### **C80 MODEL**

- ✓ Easy handling
- ✓ 4-line illuminated display
- ✓ High accuracy & stability
- ✓ Multi-function measurement

| Technical Details       | C80                                 |
|-------------------------|-------------------------------------|
| Measuring range         | 0.03~40m/60m/80m                    |
| Accuracy                | ±2mm                                |
| Size                    | 110*36*20mm                         |
| Laser Grade&Type        | Class II ;620~650nm,<1mw            |
| Power Supply            | Battery, AAA 1.5V*2                 |
| Operating time(at 20°C) | 5000 measurements                   |
| Protection Class        | IP54                                |
| Operating temperature   | 0 ° C to 40 ° C                     |
| Storage temperature     | -20 ° C to 60 ° C                   |
| Product Color           | Blue(Other Color can be customized) |