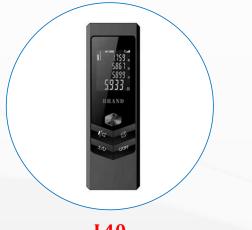

#### **Included accessories:**

- Packing box
- Users manual
- Hand strap
- Charging cable

**L40** 

Measuring Range:0.03-30m/40m Accuracy: ±3mm

Power Supply: USB Rechargeable

Size: 100\*32\*13mm

Color:Black/Silvery