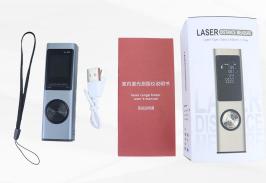

## **Bidirectional Laser Distance Meter**

10

Measuring Range:0.03-60m/80m

Accuracy: ±3mm

Power Supply:USB Rechargeable

Size: 125\*30\*14mm

Color:White

Customization:Logo/Sticker/Package