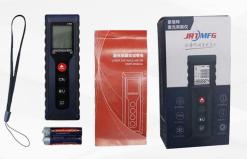

### F40 MODEL

#### **Included accessories:**

#### Packing box

#### Users manual

- Hand strap
- Charging cable

Ø 1U

| Technical Details      | F40                               |
|------------------------|-----------------------------------|
| Measuring range        | 0.03~30m/40m                      |
| Accuracy               | ±2mm                              |
| Size                   | 101*32*15mm                       |
| Laser Grade&Type       | Class II ;620~650nm,<1mw          |
| Power Supply           | USB rechargeable                  |
| Operating time(at 20℃) | 200Mah 3000 measurements          |
| Protection Class       | IP54                              |
| Operating temperature  | 0 $^{\circ}$ C to 40 $^{\circ}$ C |
| Storage temperature    | -20 ° C to 60 ° C                 |
| Product Color          | Red/Black/Grey                    |