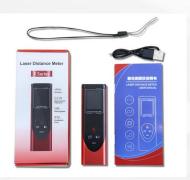

#### **Included accessories:**

- Packing box
- Users manual
- Hand strap
- Charging cable

**L40** 

Measuring Range:0.03-30m/40m Accuracy: ±3mm

Power Supply: USB Rechargeable

Size: 100\*32\*13mm

Color:Black/Silvery