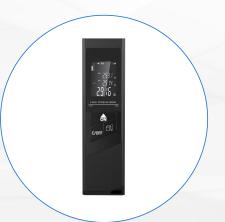

#### **D30**

Measuring Range:0.03-30m

Accuracy: ±3mm

Power Supply mode:Rechargeable

Size: 62\*26\*16mm

Color:White

Customization:Logo/Sticker/Package

Measuring Range:0.03-30m