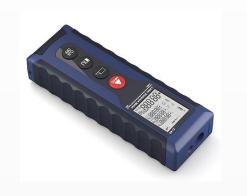

### **C80 MODEL**

- ✓ Easy handling
- ✓ 4-line illuminated display
- ✓ High accuracy & stability
- ✓ Multi-function measurement

| Technical Details       | C80                                 |
|-------------------------|-------------------------------------|
| Measuring range         | 0.03~40m/60m/80m                    |
| Accuracy                | ±2mm                                |
| Size                    | 110*36*20mm                         |
| Laser Grade&Type        | Class II ;620~650nm,<1mw            |
| Power Supply            | Battery, AAA 1.5V*2                 |
| Operating time(at 20°C) | 5000 measurements                   |
| Protection Class        | IP54                                |
| Operating temperature   | 0 ° C to 40 ° C                     |
| Storage temperature     | -20 ° C to 60 ° C                   |
| Product Color           | Blue(Other Color can be customized) |

#### **Included accessories:**

- Packing box
- Users manual

Hand strap