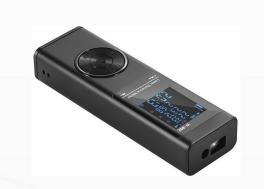

### F40 MODEL

#### Users manual

- Hand strap
- Charging cable

Ø 1U

| Technical Details      | F40                               |
|------------------------|-----------------------------------|
| Measuring range        | 0.03~30m/40m                      |
| Accuracy               | ±2mm                              |
| Size                   | 101*32*15mm                       |
| Laser Grade&Type       | Class II ;620~650nm,<1mw          |
| Power Supply           | USB rechargeable                  |
| Operating time(at 20℃) | 200Mah 3000 measurements          |
| Protection Class       | IP54                              |
| Operating temperature  | 0 $^{\circ}$ C to 40 $^{\circ}$ C |
| Storage temperature    | -20 ° C to 60 ° C                 |
| Product Color          | Red/Black/Grey                    |