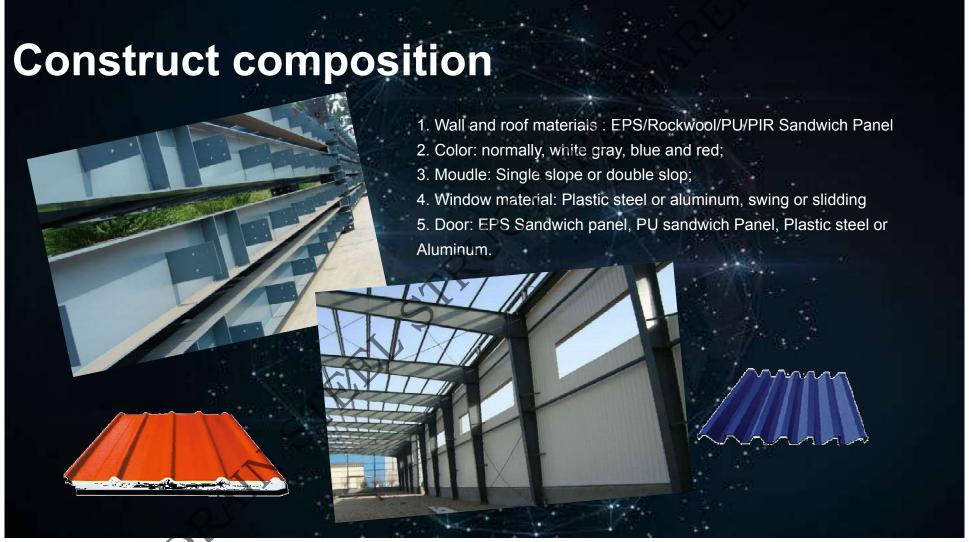

TIOUSE/



TIOUSE



## 110USE

## **Advantages**

- 1. It can save time and can be installed in any weather
- 2. Attractive design: the whole warehouse looks beautiful and elegant. The inner, outer walls and the roof boarding all use the color steel sandwich panel, the filling material could be thermal core.
- 3. Fire-proof, Waterproof, heat/cold-insulation, non-shrinking and enlarge the work size and have little pollution. Also Anti earthquake.
- 4. Easy to assemble and dismantle: the warehouse can be rebuilt for dozens of times. The assembling only requires simple tools: plugs and screw.
- 5. Firm structure: the warehouse adopts steel frame structure and sandwich panels.
- 6. Light weight and convenient in shipping
- 7. Customized. The roof, wall, door, windows can be chosen by the customer.
- 8. Durable: