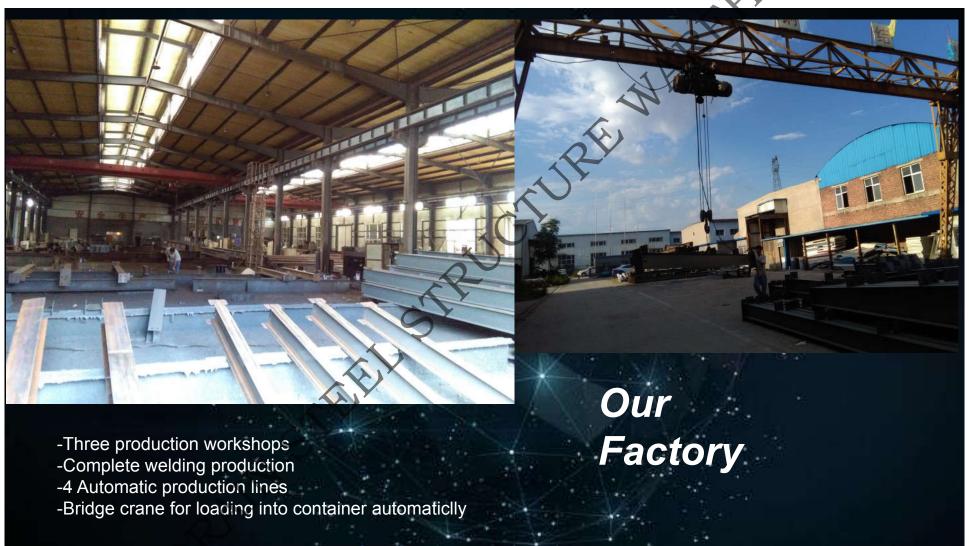

tiful and elegant. The inner, outer walls and the roof boarding all use the color steel sandwich panel, the filling material could be thermal core.
- 3. Fire-proof, Waterproof, heat/cold-insulation, non-shrinking and enlarge the work size and have little pollution. Also Anti earthquake.
- 4. Easy to assemble and dismantle: the warehouse can be rebuilt for dozens of times. The assembling only requires simple tools: plugs and screw.
- 5. Firm structure: the warehouse adopts steel frame structure and sandwich panels.
- 6. Light weight and convenient in shipping
- 7. Customized. The roof, wall, door, windows can be chosen by the customer.
- 8. Durable: the steel frame parts are all processed with anti-corrosion coating and can be used for as long as 50 years from the design.

110135



1015F



NO USE

## SHIJIAZHAUNG GOLDRAIN I/E CO.,LTD.

## THANKS



Candy Liu (General manager)

8 Add: R732,CYC building, Zhonghua street,Shijiazhuang,hebei,China.

**Tél.:** + 86 311 68008837

8 **Mobile:** +86 18131189696

8 E-mail: candyliu@goldrainmachine.com