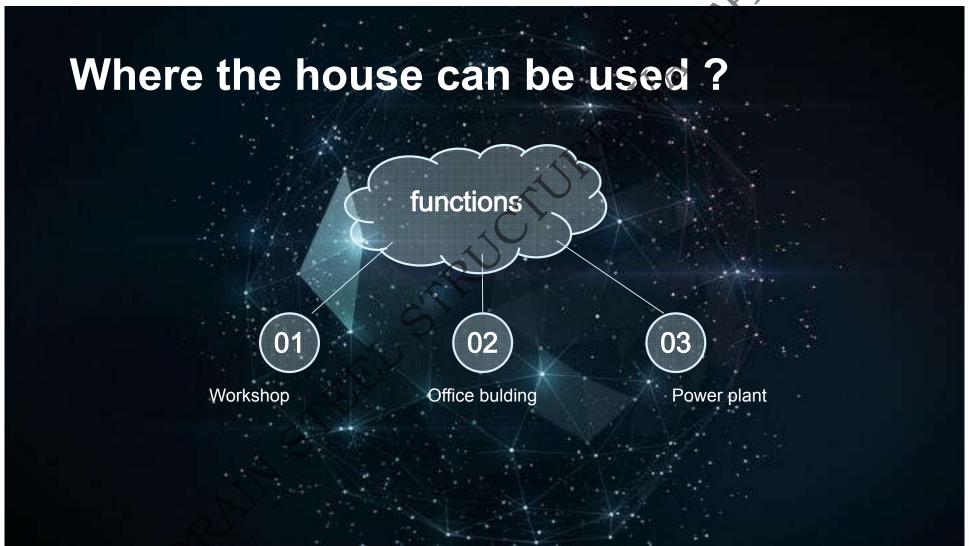

TIOUSE/



TIOUSE



## 110USE

## **Advantages**

- 1. It can save time and can be installed in any weather
- 2. Attractive design: the whole warehouse looks beautiful and elegant. The inner, outer walls and the roof boarding all use the color steel sandwich panel, the filling material could be thermal core.
- 3. Fire-proof, Waterproof, heat/cold-insulation, non-shrinking and enlarge the work size and have little pollution. Also Anti earthquake.
- 4. Easy to assemble and dismantle: the warehouse can be rebuilt for dozens of times. The assembling only requires simple tools: plugs and screw.
- 5. Firm structure: the warehouse adopts steel frame structure and sandwich panels.
- 6. Light weight and convenient in shipping
- 7. Customized. The roof, wall, door, windows can be chosen by the customer.
- 8