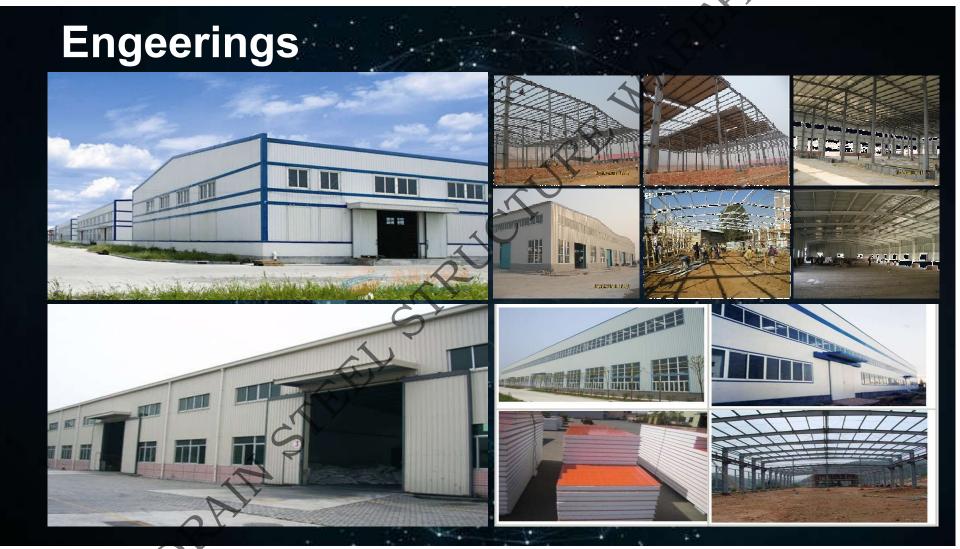

ooks beautiful and elegant. The inner, outer walls and the roof boarding all use the color steel sandwich panel, the filling material could be thermal core.
- 3. Fire-proof, Waterproof, heat/cold-insulation, non-shrinking and enlarge the work size and have little pollution. Also Anti earthquake.
- 4. Easy to assemble and dismantle: the warehouse can be rebuilt for dozens of times. The assembling only requires simple tools: plugs and screw.
- 5. Firm structure: the warehouse adopts steel frame structure and sandwich panels.
- 6. Light weight and convenient in shipping
- 7. Customized. The roof, wall, door, windows can be chosen by the customer.
- 8. Durable: the steel frame parts are all processed with anti-corrosion coating and can be used for as long as 50 years from the design.

110135



1015F



NO USE

## SHIJIAZHAUNG GOLDRAIN I/E CO.,LTD.

## THANKS



Candy Liu (General manager)

8 Add: R732,CYC building, Zhonghua street,Shijiazhuang,hebei,China.

**Tél.:** + 86 311 68008837

8 **Mobile:** +86 18131189696

8 E-mail: candyliu@goldrainmachine.com